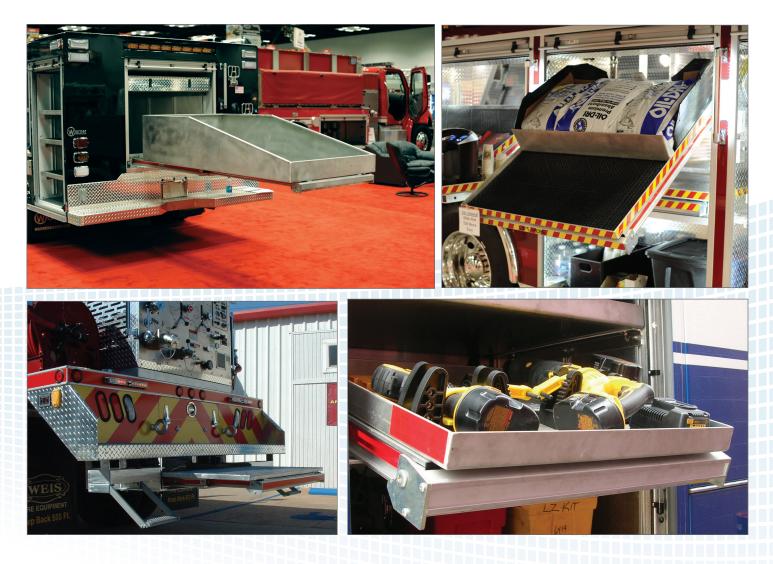

# **EXTREME CARGO TRAY SERIES**

### **SAVE YOUR BACK**

ROM cargo trays reduce back strain by rolling heavy, bulky items outside the compartment *where they can be reached without straining*.

Easily carry up to 1,000 lbs., while extending the tray 70%, 100%, or 120% outside the compartment.

Save your back.

Your safety. Our concern.

**STRENGTH** Made from heavy duty 6061-T6 aluminum

LOW MAINTENANCE Simply, wipe the track clean and from time-to-time add grease for smooth, nonbinding performance

#### **Straight Pullout Model**

- 70%, 100% and Dual Direction models
- Latches in opened and closed positions
- ${\boldsymbol{\cdot}}$  Dual Direction model also latches in the intermediate position
- Height: 1.80" 4" (depending on model)

#### Tilt Pullout Model

- 90% extension, 25° tilt
- Latches in closed position
- Height: 1.80" 4" (depending on model)