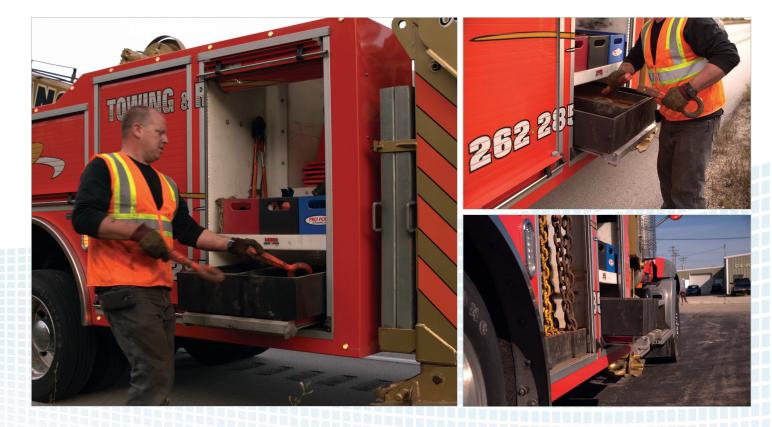

### **SAVE YOUR BACK**

ROM cargo trays reduce back strain by rolling heavy, bulky items outside the compartment *where they can be reached without straining*.

Easily carry up to 1,000 lbs., while extending the tray 70%, 100%, or 120% outside the compartment.

Save your back.

Your safety. Our concern.

**STRENGTH** Made from heavy duty 6061-T6 aluminum

LOW MAINTENANCE Simply, wipe the track clean and from time-to-time add grease for smooth, nonbinding performance

#### **Straight Pullout Model**

- 70%, 100% and Dual Direction models
- Latches in opened and closed positions
- ${\boldsymbol{\cdot}}$  Dual Direction model also latches in the intermediate position
- Height: 1.80" 4" (depending on model)

#### Tilt Pullout Model

- 90% extension, 25° tilt
- Latches in closed position
- Height: 1.80" 4" (depending on model)